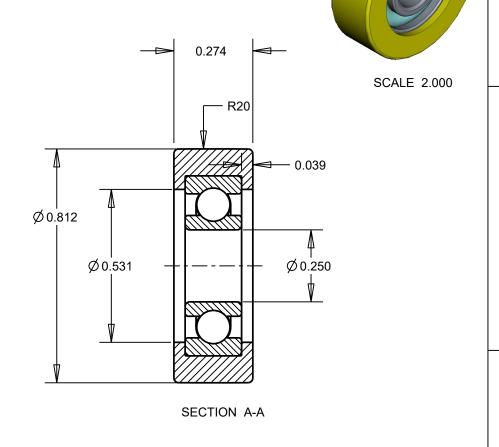

## FT1-0.812

| CAD Model No:      | Drawing No:  | Rev. |
|--------------------|--------------|------|
| FT1-0812           | FT1-0812_CC  | _    |
| Model SCALE: 3.000 | SHEET 1 OF 1 |      |