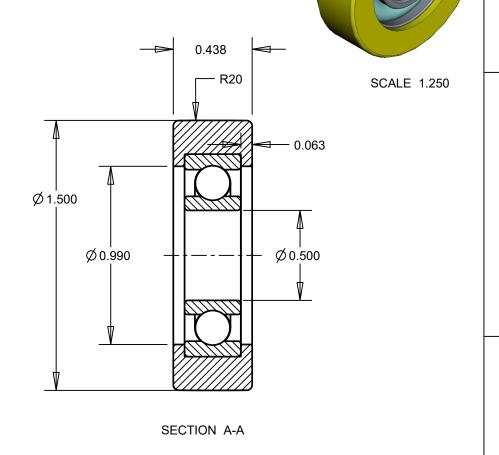

## FT1-1.500

| CAD Model No:      | Drawing No:  | Rev. |
|--------------------|--------------|------|
| FT1-1500           | FT1-1500_CC  | _    |
| Model SCALE: 1.875 | SHEET 1 OF 1 |      |