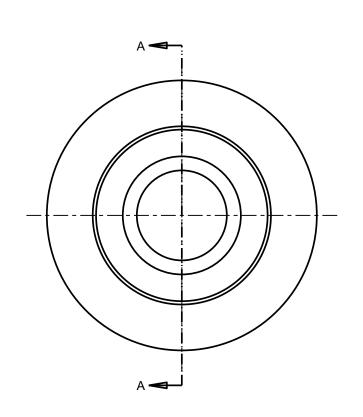

## FT1-1.500

| CAD Model No:      | Drawing No:  | Rev. |
|--------------------|--------------|------|
| FT1-1500           | FT1-1500_CC  | _    |
| Model SCALE: 1.875 | SHEET 1 OF 1 |      |