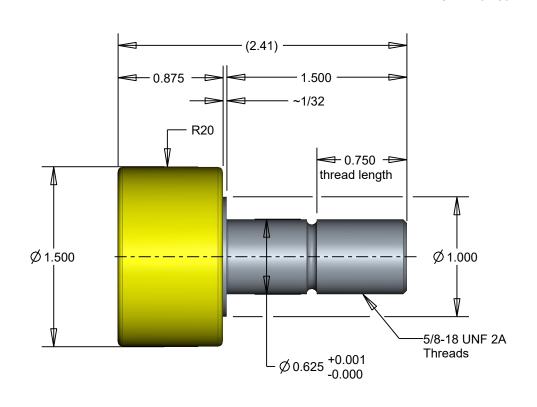

Load Capacity: 300 Lbf

SCALE 0.750

## iPC-1.500

| CAD Model No:      | Drawing No:  | Rev. |
|--------------------|--------------|------|
| IPC-1500_CC        | IPC-1500_CC  |      |
| Model SCALE: 1.250 | SHEET 1 OF 1 |      |