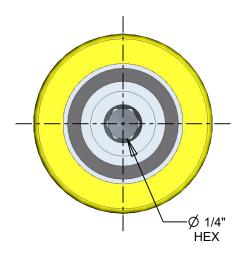

Load Capacity: 300 Lbf



SCALE 0.750





## **Customer Copy**

| -   | -           | 1    | -  |
|-----|-------------|------|----|
| REV | DESCRIPTION | DATE | BY |

CONFIDENTIALITY NOTICE THIS DRAWING, INFORMATION, AND DESIGN CONTAINED HEREIN ARE THE EXCLUSIVE AND PROPRIETARY PROPERTY OF INTECH POWERCORE CORPORATION INC. AND SHALL BE RETURNED UPON DEMAND AND SHALL NOT BE REPRODUCED IN WHOLE OR IN PART, DISCLOSED TO ANYONE ELSE, OR USED, WITHOUT THE WRITTEN CONSENT OF INTECH POWERCORE CORPORATION, INC.

Drawn by: J.S.

Date: Nov-13-20

UNLESS OTHERWISE SPECIF. BREAK EDGES .005 X 45 DEBURR AND CLEAN PLASTIC TEETH AFTER MACHINING



FRAC 1/64 DEC .XX .008 DEC .XXX .004 PROJECTION DEGREES 1/2

**ENGLISH** 

## INTECH

www.intechpower.com

Intech PowerCore Corporation 250 Herbert Ave, Closter, NJ 07624 Tel: (201) 767-8066 Fax: (2