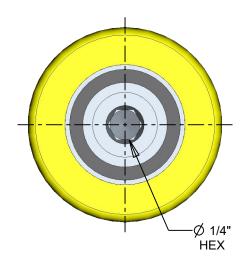

Load Capacity: 330 Lbf



SCALE 0.750





## **Customer Copy**

| -   | -           | 1    | -  |
|-----|-------------|------|----|
| REV | DESCRIPTION | DATE | BY |

CONFIDENTIALITY NOTICE

THIS DRAWING, INFORMATION, AND DESIGN CONTAINED HEREIN ARE THE EXCLUSIVE AND PROPRIETARY PROPERTY OF INTECH POWERCORE CORPORATION INC. AND SHALL BE RETURNED UPON DEMAND AND SHALL NOT BE REPRODUCED IN WHOLE OR IN PART, DISCLOSED TO ANYONE ELSE, OR USED, WITHOUT THE WRITTEN CONSENT OF INTECH POWERCORE CORPORATION, INC.

Drawn by: J.S.

Date: Nov-13-20

UNLESS OTHERWISE SPECIF. BREAK EDGES .005 X 4\$ DEBURR AND CLEAN PLASTIC TEETH AFTER MACHINING



PROJECTION

FRAC 1/64 DEC .XX .008 DEC .XXX .004 DEGREES 1/2

**ENGLISH** 

## INTECH

www.intechpower.com

Intech PowerCore Corporation 250 Herbert Ave, Closter, NJ 07624 Tel: (201) 767-8066 Fax: