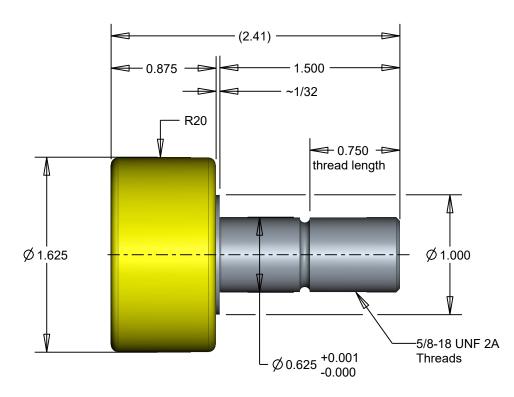

Load Capacity: 330 Lbf

SCALE 0.750

Drawn by: J.S.

Date: Nov-13-20

UNLESS OTHERWISE SPECIF. BREAK EDGES .005 X 4\$ DEBURR AND CLEAN PLASTIC TEETH AFTER MACHINING

PROJECTION

FRAC 1/64 DEC .XX .008 DEC .XXX .004 DEGREES 1/2

**ENGLISH** 